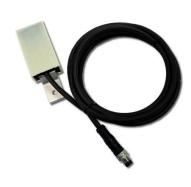

The base module is connected directly to 100-240 VAC and has two inputs for push buttons with dry contacts.

The detachable, and potted antenna is connected to the base module by means of a waterproof M8 connector and for better reception it can be located outdoors several meters (optionally even more extendable) from the base module.

### **Antenna**

### **Technical specifications:**

| Dimension (T x B x H)                       | 44 x 44 x 23mm                                                                                                                      |
|---------------------------------------------|-------------------------------------------------------------------------------------------------------------------------------------|
| Weight base module / antenna / total        | 75g / 95g / 170g                                                                                                                    |
| Colors base module / antenna                | Black / aluminum nature and white                                                                                                   |
| Mounting base module / antenna              | In flush-mounted boxes or cable ducts etc.                                                                                          |
| Environmental conditions                    | Operation: Temperature -20 50°C, humidity < 85%rH<br>Stock: Temperature -25 65°C, humidity < 95%rH                                  |
| Protection type / Protection class          | IP64, EN-60529 / Appliance Class II                                                                                                 |
| Connections Power supply                    | Flexible 1mm² (AWG17), L = 150mm: Brown (BN): L, phase conductor Blue (BL): N, neutral conductor                                    |
| Connections push button 1 and push button 2 | Flexible flat ribbon cable 5x 0.34mm² (AWG22), L = 150mm:<br>Brown (BN): COM, common contact<br>2 x Black (BK): NO, normally opened |
| Type of push button 1 and 2                 | Dry contacts, for low current                                                                                                       |
| Connection antenna                          | Waterproof connector M8, L+L2 = approx. 2m, with suitable M8 cable (optional) extendable to max. 10m                                |
| Power supply / Frequency                    | 100-230VAC, 50Hz                                                                                                                    |
| Power consumption                           | Max. 2 Watts (0.7W standby)                                                                                                         |
| Push buttons                                | Each 2 Amps max. / 230VAC (note inrush current of load)                                                                             |
| Standards                                   | Low Voltage Directive (LVD) 2014/35/EU, EN 60669-2-1 Electromagnetic compatibility (EMC) 2014/30/EU                                 |
| CASAMBI Modul Standards                     | Bluetooth Wireless Control                                                                                                          |
| Switching times                             | Configurable with the CASAMBI application (App Store, Google Play)                                                                  |
| Applications                                | Switching on of loads e.g. lamps etc.                                                                                               |
| Scope of delivery                           | 1 Basic module, 1 Antenna                                                                                                           |