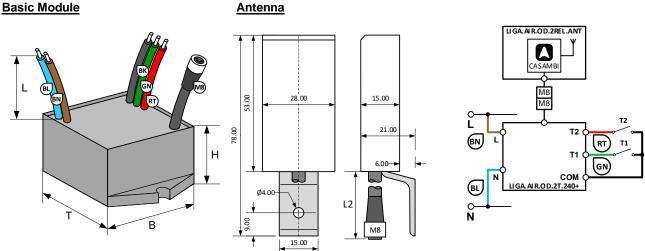

The base module is encapsulated in a black polycarbonate housing and has the dimensions 44 x 44 x 23mm and allows easy installation in flush-mounted boxes or in a cable duct.

#### **Dimensional drawing:**

### **Antenna**

## Schematics:

Installation only by a professional electrician according to the local regulations!

### **Technical specifications:**

| Dimension (T x B x H)                       | 44 x 44 x 23mm                                                                                                                      |
|---------------------------------------------|-------------------------------------------------------------------------------------------------------------------------------------|
| Weight base module / antenna / total        | 75g / 95g / 170g                                                                                                                    |
| Colors base module / antenna                | Black / aluminum nature and white                                                                                                   |
| Mounting base module / antenna              | In flush-mounted boxes or cable ducts etc.                                                                                          |
| Environmental conditions                    | Operation: Temperature -20 50°C, humidity < 85%rH<br>Stock: Temperature -25 65°C, humidity < 95%rH                                  |
| Protection type / Protection class          | IP64, EN-60529 / Appliance Class II                                                                                                 |
| Connections Power supply                    | Flexible 1mm² (AWG17), L = 150mm: Brown (BN): L, phase conductor Blue (BL): N, neutral conductor                                    |
| Connections push button 1 and push button 2 | Flexible flat ribbon cable 5x 0.34mm² (AWG22), L = 150mm:<br>Brown (BN): COM, common contact<br>2 x Black (BK): NO, normally opened |
| Type of push button 1 and 2                 | Dry contacts, for low current                                                                                                       |
| Connection antenna                          | Waterproof connector M8, L+L2 = approx. 2m, with suitable M8 cable (optional) extendable to max. 10m                                |
| Power supply / Frequency                    | 100-230VAC, 50Hz                                                                                                                    |
| Power consumption                           | Max. 2 Watts (0.7W standby)                                                                                                         |
| Push buttons                                | Each 2 Amps max. / 230VAC (note inrush current of load)                                                                             |
| Standards                                   | Low Voltage Directive (LVD) 2014/35/EU, EN 60669-2-1 Electromagnetic compatibility (EMC) 2014/30/EU                                 |
| CASAMBI Modul Standards                     | Bluetooth Wireless Control                                                                                                          |
| Switching times                             | Configurable with the CASAMBI application (App Store, Google Play)                                                                  |
| Applications                                | Switching on of loads e.g. lamps etc.                                                                                               |
| Scope of delivery                           | 1 Basic module, 1 Antenna                                                                                                           |