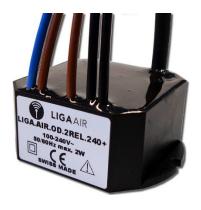

### LIGA.AIR.OD.2T.240+

- Smallest Outdoor 2 push buttons module for 230VAC
- Smallest power consumption, 2 Watts (0.7 Watts standby).
- Simply operates with CASAMBI.

The CASAMBI outdoor push button module consists of the LIGA.AIR.OD.2T.240+ base module and the corresponding LIGA.AIR.OD.2T.ANT antenna and is controlled by using the CASAMBI app.

The base module is encapsulated in a black polycarbonate housing and has the dimensions 44 x 44 x 23mm and allows easy installation in flush-mounted boxes or in a cable duct.

### **Technical specifications:**

| Dimension (T x B x H)                       | 44 x 44 x 23mm                                                                                                                      |
|---------------------------------------------|-------------------------------------------------------------------------------------------------------------------------------------|
| Weight base module / antenna / total        | 75g / 95g / 170g                                                                                                                    |
| Colors base module / antenna                | Black / aluminum nature and white                                                                                                   |
| Mounting base module / antenna              | In flush-mounted boxes or cable ducts etc.                                                                                          |
| Environmental conditions                    | Operation: Temperature -20 50°C, humidity < 85%rH<br>Stock: Temperature -25 65°C, humidity < 95%rH                                  |
| Protection type / Protection class          | IP64, EN-60529 / Appliance Class II                                                                                                 |
| Connections Power supply                    | Flexible 1mm² (AWG17), L = 150mm: Brown (BN): L, phase conductor Blue (BL): N, neutral conductor                                    |
| Connections push button 1 and push button 2 | Flexible flat ribbon cable 5x 0.34mm² (AWG22), L = 150mm:<br>Brown (BN): COM, common contact<br>2 x Black (BK): NO, normally opened |
| Type of push button 1 and 2                 | Dry contacts, for low current                                                                                                       |
| Connection antenna                          | Waterproof connector M8, L+L2 = approx. 2m, with suitable M8 cable (optional) extendable to max. 10m                                |
| Power supply / Frequency                    | 100-230VAC, 50Hz                                                                                                                    |
| Power consumption                           | Max. 2 Watts (0.7W standby)                                                                                                         |
| Push buttons                                | Each 2 Amps max. / 230VAC (note inrush current of load)                                                                             |
| Standards                                   | Low Voltage Directive (LVD) 2014/35/EU, EN 60669-2-1 Electromagnetic compatibility (EMC) 2014/30/EU                                 |
| CASAMBI Modul Standards                     | Bluetooth Wireless Control                                                                                                          |
| Switching times                             | Configurable with the CASAMBI application (App Store, Google Play)                                                                  |
| Applications                                | Switching on of loads e.g. lamps etc.                                                                                               |
| Scope of delivery                           | 1 Basic module, 1 Antenna                                                                                                           |