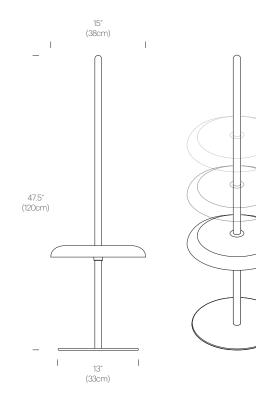

# NOTES

Custom requests can be considered on volume orders

DIMENSIONS NIVÉL FLOOR

LOI NEODE