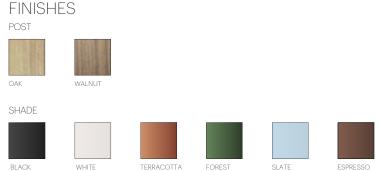

#### DESCRIPTION

At the intersection of functional lighting and furniture, you find Nivél. Nivél Floor is an adjustable height portable floor lamp. Perfect for indoor or outdoor use, Nivél provides a totem to gather around. Portable and rechargeable, Nivél enables users to bring light to areas not serviced by power outlets. Its cleverly designed light module rests securely fastened around a solid wood post fastened to a powdercoated steel base for added footing. A soft ambient downward facing light panel completes the package, bringing an unobtrusive light source to your home or office space. The post is offered in both solid oak and walnut and can be paired with a powder-coated shade in white, terracotta, forrest green, slate blue, espresso and textured black.