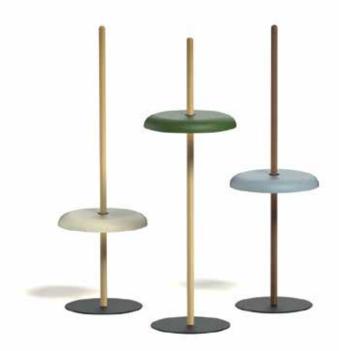

#### DESCRIPTION

At the intersection of functional lighting and furniture, you find Nivél. Nivél Floor is an adjustable height portable floor lamp. Perfect for indoor or outdoor use, Nivél provides a totem to gather around. Portable and rechargeable, Nivél enables users to bring light to areas not serviced by power outlets. Its cleverly designed light module rests securely fastened around a solid wood post fastened to a powdercoated steel base for added footing. A soft ambient downward facing light panel completes the package, bringing an unobtrusive light source to your home or office space. The post is offered in both solid oak and walnut and can be paired with a powder-coated shade in white, terracotta, forrest green, slate blue, espresso and textured black.