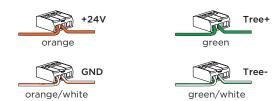

#### POWER CONNECTION

2 Connect the wires to the connectors. Input voltage 20-28V.

3 Optionally use the hook to support the cable.