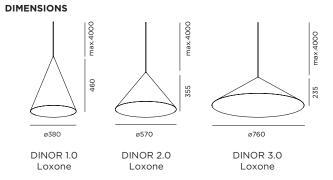

# **DINOR**INSTALLATION INSTRUCTIONS | AUGUST 2024





### MOUNTING INSTRUCTION

Pass the cable of the LED module through the top of the shade.

#### POWER CONNECTION

2 Connect the wires to the connectors. Input voltage 20-28V.



3 Optionally use the hook to support the cable.

# **DINOR**INSTALLATION INSTRUCTIONS | AUGUST 2024





### DISMOUNTING AND RECYCLING INSTRUCTIONS Light source

- Loosen the wires from the power connection (see separate instructions manual from the ceiling base).
- 2 Dismount the LED module from the shade.
- 3 Remove the lock by turning it counter clockwise.
- 4 Remove the cover.
- **5** Loosen the screws and wires to remove the light source.



The light source is replaceable by Wever & Ducré or by a professional with explicit authorisation. For more information please contact your local Wever & Ducré customer s