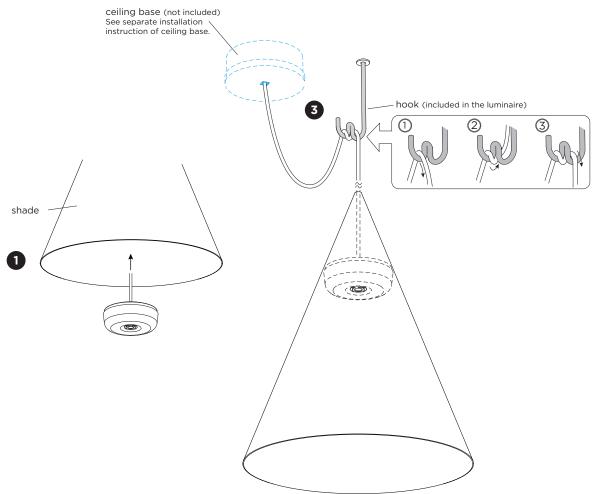

### MOUNTING INSTRUCTION

Pass the cable of the LED module through the top of the shade.

#### POWER CONNECTION

2 Connect the wires to the connectors. Input voltage 20-28V.

3 Optionally use the hook to support the cable.