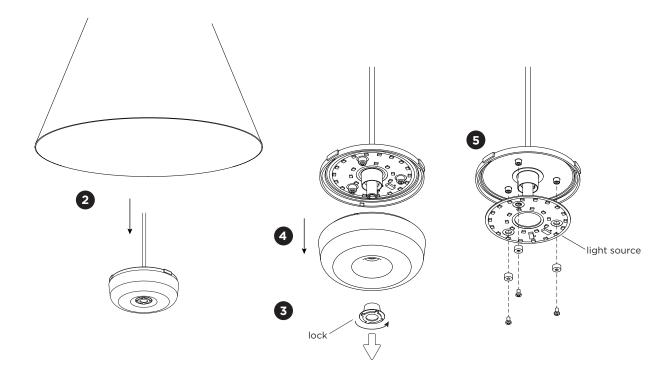

### DISMOUNTING AND RECYCLING INSTRUCTIONS Light source

- Loosen the wires from the power connection (see separate instructions manual from the ceiling base).
- 2 Dismount the LED module from the shade.
- 3 Remove the lock by turning it counter clockwise.
- 4 Remove the cover.
- **5** Loosen the screws and wires to remove the light source.

The light source is replaceable by Wever & Ducré or by a professional with explicit authorisation. For more information please contact your local Wever & Ducré customer service point.

This luminaire contains a light source with the energy class G.